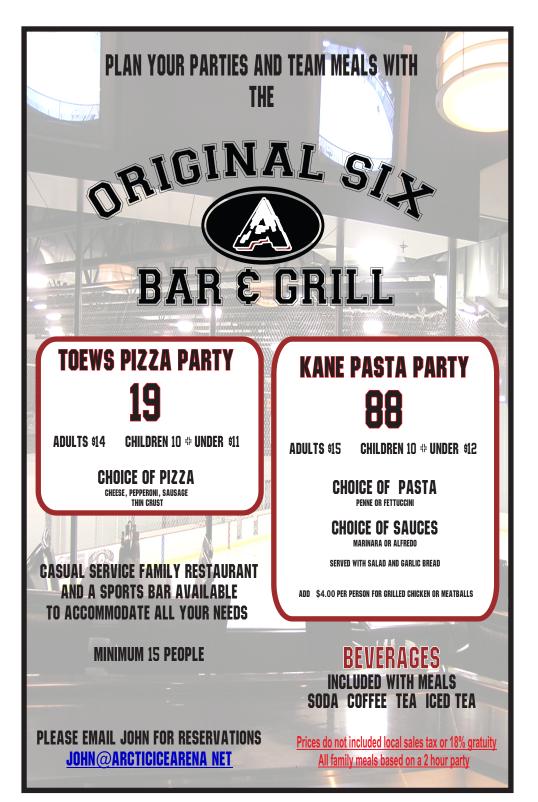

## **ARCTIC ICE ARENA** MEN'S LEAGUE SPRING **#FOR MORE INFORMATION CONTACT LEO DIGNAN** AT: leo@arcticicearena.net

## MEN'S LEAGUE GENERAL INFORMATION

Regular Season begins April 16, 2024.

Game Nights: C1- Tuesday C2- Sunday

## **9 Regular Season Games**

C1-Tuesday Nights April 16, 23, 30 May 7, 14, 21, 28 June 4, 11

C2- Sunday Nights
April 21, 28
May 5, 12, 19, 26
June 2, 9, 16

**NO PLAYOFFS** 

Individuals looking for a team may contact Leo Dignan at <a href="mailto:leo@arcticicearena.net">leo@arcticicearena.net</a>.

WWW.ARCTICICEARENA.COM

## **TEAM REGISTRATION FORM**

| CAPTAIN                                                                                                             |
|----------------------------------------------------------------------------------------