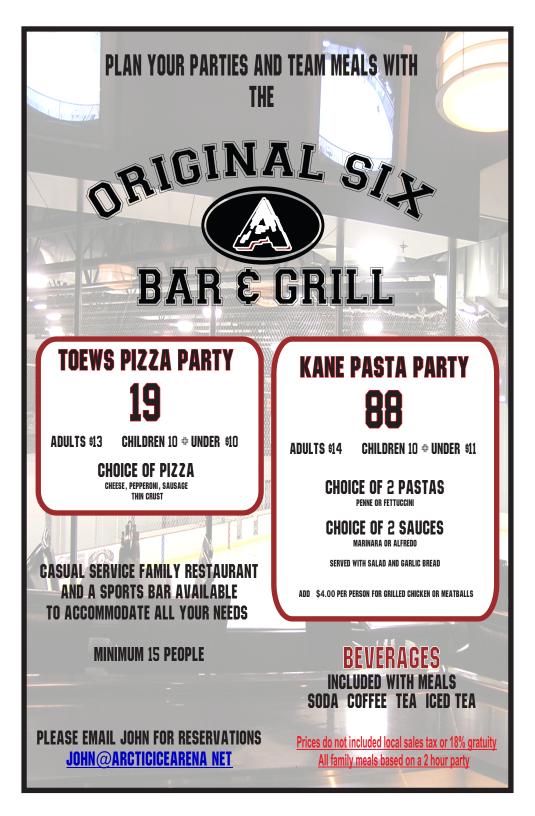

## **ARCTIC ICE ARENA**

MEN'S LEAGUE



FOR MORE INFORMATION CONTACT LEO DIGNAN

AT: leo@arcticicearena.net

## MEN'S LEAGUE GENERAL INFORMATION

Regular Season begins Sept,25th, 2022.

**Game Nights: C1- Tuesday** 

**C2- Sunday & Monday** 

**10 Regular Season Games** 

Individuals looking for a team may contact Leo Dignan at <a href="mailto:leo@arcticicearena.net">leo@arcticicearena.net</a>.

## **TEAM REGISTRATION FORM**

| CAPTAIN                                                                                                                      |                                    |
|------------------------------------------------------------------------------------------------------------------------------|------------------------------------|
| TEAM NAME