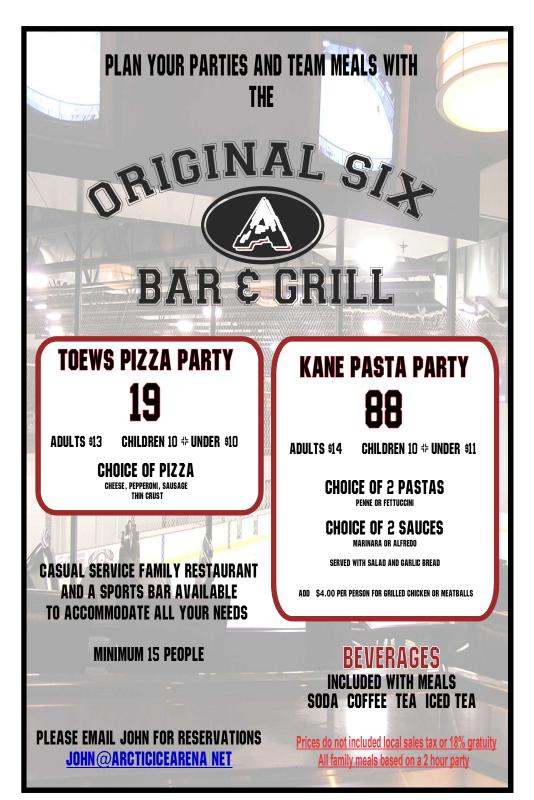

## MEN'S LEAGUE GENERAL INFORMATION

Regular Season begins January,8th, 2023.

**Game Nights: C1- Tuesday** 

**C2- Sunday & Monday** 

**10 Regular Season Games** 

Individuals looking for a team may contact Leo Dignan at <a href="mailto:leo@arcticicearena.net">leo@arcticicearena.net</a>.