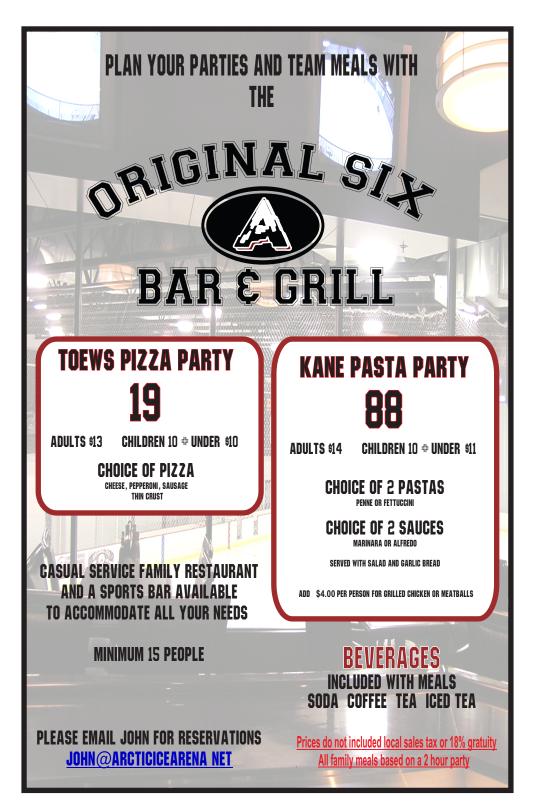

## **TEAM REGISTRATION FORM**

| CAPTAIN                                                                                                                       |                                 |
|-------------------------------------------------------------------------------------------------------------------------------|---------------------------------|
| TEAM NAME                                                                                                                     |                                 |
| TEAM COLORS                                                                                                                   | PLEASE                          |
| LEVEL C1C2                                                                                                                    | PRINT                           |
| STREET                                                                                                                        |                                 |
| CITY                                                                                                                          |                                 |
| STATE ZIP                                                                                                                     |                                 |
| HOME PHONE                                                                                                                    |                                 |
| CELL PHONE                                                                                                                    |                                 |
| EMAIL                                                                                                                         |                                 |
| FAX                                                                                                                           |                                 |
| PLEASE CHECK A BOX BELOW:<br>\$2000 FULL PAYMENT<br>\$500 Due at Registration, \$500 due 6/3/22, \$1000 due 7                 | '/1/22                          |
| METHOD OF PAYMENT \$100                                                                                                       | <b>Discount if</b>              |
| Please indicate the method of payment:                                                                                        | <b>d in full by</b><br>5/6/2022 |
| Amount Enclosed \$                                                                                                            |                                 |
| NOTE: Do not forward cash payments with mailed applica<br>Make checks payable to: Arctic Ice Arena<br>Credit Card Users Only: | ations.                         |
| Visa MasterCard Discover AMEX <u>EXP.</u> /_                                                                                  |                                 |
| Card #                                                                                                                        |                                 |
|                                                                                                                               |                                 |
| Full Name of Cardholder Signature of (Please Print)                                                                           | of Cardholder                   |